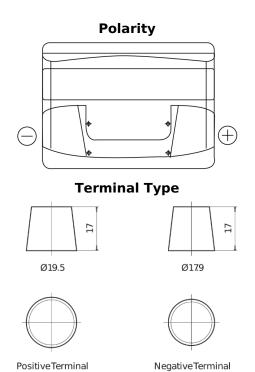

## **Technica TB500**

| Part number                    | TB500         |
|--------------------------------|---------------|
| Technology                     | Flooded       |
| EAN/GTIN                       | 3661024054515 |
| Voltage                        | 12 V          |
| Capacity                       | 50.0 Ah       |
| CCA                            | 450 A         |
| Length                         | 207 mm        |
| Width                          | 175 mm        |
| Height                         | 190 mm        |
| Box size                       | L01           |
| Polarity                       | ETN 0         |
| Terminal Type                  | EN taper post |
| Hold Down                      | B13           |
| Weights (subject of variation) | 12.20 kg      |