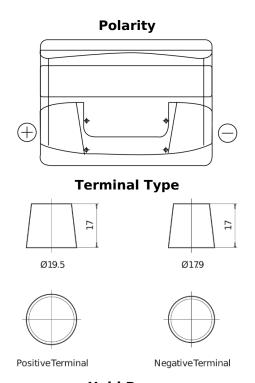

## **Technica TB501**

| Part number                    | TB501         |
|--------------------------------|---------------|
| Technology                     | Flooded       |
| EAN/GTIN                       | 3661024054522 |
| Voltage                        | 12 V          |
| Capacity                       | 50.0 Ah       |
| CCA                            | 450 A         |
| Length                         | 207 mm        |
| Width                          | 175 mm        |
| Height                         | 190 mm        |
| Box size                       | L01           |
| Polarity                       | ETN 1         |
| Terminal Type                  | EN taper post |
| Hold Down                      | B13           |
| Weights (subject of variation) | 12.20 kg      |

## **Hold Down**

Design, features and specifications are subject to change without notice. We disclaim any representation or warranty, express or implied, concerning the data or recommendations, and in no event shall be liable for any loss or damage claimed to have arisen as a result. Some products may not be available in your local market.