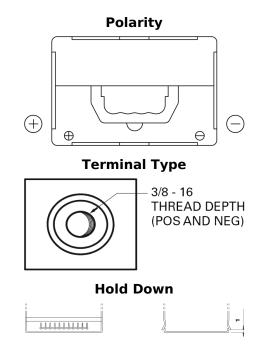

## **Technica TB558**

| Part number                    | TB558                       |
|--------------------------------|-----------------------------|
| Technology                     | Flooded                     |
| EAN/GTIN                       | 3661024057158               |
| Voltage                        | 12 V                        |
| Capacity                       | 55.0 Ah                     |
| CCA                            | 620 A                       |
| Length                         | 230 mm                      |
| Width                          | 180 mm                      |
| Height                         | 186 mm                      |
| Box size                       | G75                         |
| Polarity                       | ETN 1                       |
| Terminal Type                  | SAE S 3/8" side<br>Terminal |
| Hold Down                      | B7                          |
| Weights (subject of variation) | 14.20 kg                    |