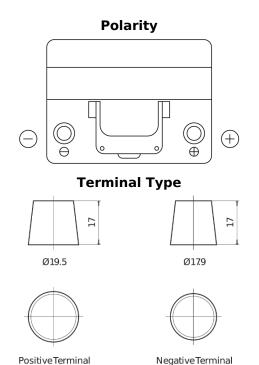

## **Technica TB604**

| Part number                    | TB604         |
|--------------------------------|---------------|
| Technology                     | Flooded       |
| EAN/GTIN                       | 3661024054416 |
| Voltage                        | 12 V          |
| Capacity                       | 60.0 Ah       |
| CCA                            | 480 A         |
| Length                         | 230 mm        |
| Width                          | 173 mm        |
| Height                         | 222 mm        |
| Box size                       | D23           |
| Polarity                       | ETN 0         |
| Terminal Type                  | EN taper post |
| Hold Down                      | Korean B1     |
| Weights (subject of variation) | 14.60 kg      |