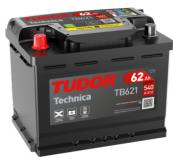

## **Technica TB621**

| Part number                    | TB621         |
|--------------------------------|---------------|
| Technology                     | Flooded       |
| EAN/GTIN                       | 3661024054546 |
| Voltage                        | 12 V          |
| Capacity                       | 62.0 Ah       |
| CCA                            | 540 A         |
| Length                         | 242 mm        |
| Width                          | 175 mm        |
| Height                         | 190 mm        |
| Box size                       | L02           |
| Polarity                       | ETN 1         |
| Terminal Type                  | EN taper post |
| Hold Down                      | B13           |
| Weights (subject of variation) | 14.20 kg      |