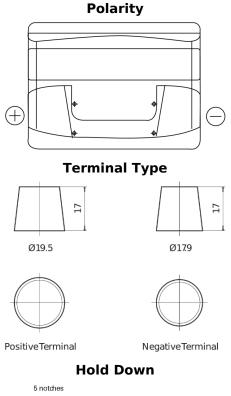

## **Technica TB621**

| Part number                    | TB621         |
|--------------------------------|---------------|
| Technology                     | Flooded       |
| EAN/GTIN                       | 3661024054546 |
| Voltage                        | 12 V          |
| Capacity                       | 62.0 Ah       |
| CCA                            | 540 A         |
| Length                         | 242 mm        |
| Width                          | 175 mm        |
| Height                         | 190 mm        |
| Box size                       | L02           |
| Polarity                       | ETN 1         |
| Terminal Type                  | EN taper post |
| Hold Down                      | B13           |
| Weights (subject of variation) | 14.20 kg      |