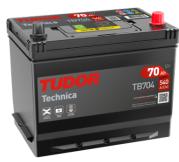

## **Technica TB704**

| Part number                    | TB704         |
|--------------------------------|---------------|
| Technology                     | Flooded       |
| EAN/GTIN                       | 3661024054430 |
| Voltage                        | 12 V          |
| Capacity                       | 70.0 Ah       |
| CCA                            | 540 A         |
| Length                         | 270 mm        |
| Width                          | 173 mm        |
| Height                         | 222 mm        |
| Box size                       | D26           |
| Polarity                       | ETN 0         |
| Terminal Type                  | EN taper post |
| Hold Down                      | Korean B1+B6  |
| Weights (subject of variation) | 16.10 kg      |