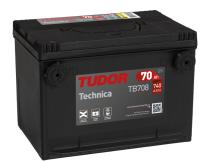

## Technica TB708

| Part number         | TB708                       | Polarity      |
|---------------------|-----------------------------|---------------|
| Technology          | Flooded                     |               |
| EAN/GTIN            | 3661024057165               |               |
| Voltage             | 12 V                        |               |
| Capacity            | 70.0 Ah                     |               |
| CCA                 | 740 A                       |               |
| Length              | 260 mm                      |               |
| Width               | 180 mm                      |               |
| Height              | 186 mm                      | Terminal Type |
| Box size            | G78                         | 3/8 - 16      |
| Polarity            | ETN 1                       | THREAD DEPT   |
| Terminal Type       | SAE S 3/8" side<br>Terminal | (POS AND NE   |
| Hold Down           | B7                          |               |
| Weights (subject of | 16.70 kg                    | Hold Down     |
| variation)          |                             |               |