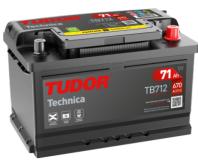

## **Technica TB712**

| Part number                    | TB712         |
|--------------------------------|---------------|
| Technology                     | Flooded       |
| EAN/GTIN                       | 3661024054645 |
| Voltage                        | 12 V          |
| Capacity                       | 71.0 Ah       |
| CCA                            | 670 A         |
| Length                         | 278 mm        |
| Width                          | 175 mm        |
| Height                         | 175 mm        |
| Box size                       | LB3           |
| Polarity                       | ETN 0         |
| Terminal Type                  | EN taper post |
| Hold Down                      | B13           |
| Weights (subject of variation) | 15.30 kg      |