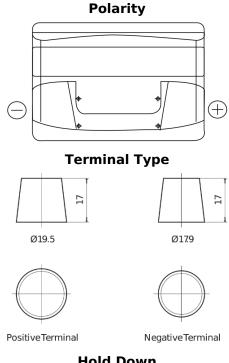

## **Technica TB712**

| Part number                    | TB712         |
|--------------------------------|---------------|
| Technology                     | Flooded       |
| EAN/GTIN                       | 3661024054645 |
| Voltage                        | 12 V          |
| Capacity                       | 71.0 Ah       |
| CCA                            | 670 A         |
| Length                         | 278 mm        |
| Width                          | 175 mm        |
| Height                         | 175 mm        |
| Box size                       | LB3           |
| Polarity                       | ETN 0         |
| Terminal Type                  | EN taper post |
| Hold Down                      | B13           |
| Weights (subject of variation) | 15.30 kg      |

## **Hold Down**

Design, features and specifications are subject to change without notice. We disclaim any representation or warranty, express or implied, concerning the data or recommendations, and in no event shall be liable for any loss or damage claimed to have arisen as a result. Some products may not be available in your local market.