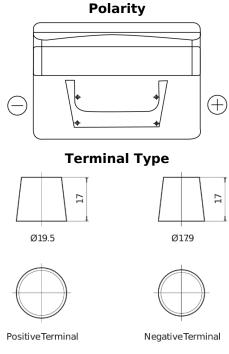

## **Standard TC542**

| Part number                    | TC542         |
|--------------------------------|---------------|
| Technology                     | Flooded       |
| EAN/GTIN                       | 3661024054850 |
| Voltage                        | 12 V          |
| Capacity                       | 54.0 Ah       |
| CCA                            | 500 A         |
| Length                         | 242 mm        |
| Width                          | 175 mm        |
| Height                         | 175 mm        |
| Box size                       | LB2           |
| Polarity                       | ETN 0         |
| Terminal Type                  | EN taper post |
| Hold Down                      | B13           |
| Weights (subject of variation) | 12.90 kg      |