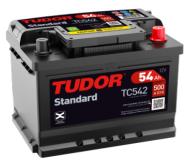

## **Standard TC542**

| Part number                    | TC542         |
|--------------------------------|---------------|
| Technology                     | Flooded       |
| EAN/GTIN                       | 3661024054850 |
| Voltage                        | 12 V          |
| Capacity                       | 54.0 Ah       |
| CCA                            | 500 A         |
| Length                         | 242 mm        |
| Width                          | 175 mm        |
| Height                         | 175 mm        |
| Box size                       | LB2           |
| Polarity                       | ETN 0         |
| Terminal Type                  | EN taper post |
| Hold Down                      | B13           |
| Weights (subject of variation) | 12.90 kg      |