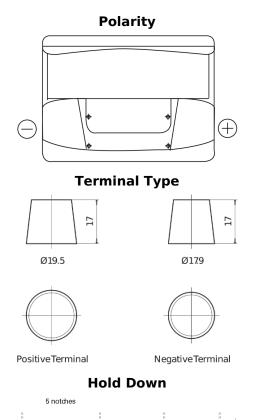

## **Standard TC550**

| Part number                    | TC550         |
|--------------------------------|---------------|
| Technology                     | Flooded       |
| EAN/GTIN                       | 3661024054805 |
| Voltage                        | 12 V          |
| Capacity                       | 55.0 Ah       |
| CCA                            | 460 A         |
| Length                         | 242 mm        |
| Width                          | 175 mm        |
| Height                         | 190 mm        |
| Box size                       | L02           |
| Polarity                       | ETN 0         |
| Terminal Type                  | EN taper post |
| Hold Down                      | B13           |
| Weights (subject of variation) | 13.50 kg      |