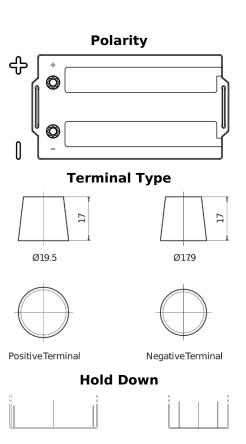

## StrongPRO EFB+ TE2353

| Part number                    | TE2353        |
|--------------------------------|---------------|
| Technology                     | EFB           |
| EAN/GTIN                       | 3661024056694 |
| Voltage                        | 12 V          |
| Capacity                       | 235.0 Ah      |
| CCA                            | 1200 A        |
| Length                         | 518 mm        |
| Width                          | 274 mm        |
| Height                         | 240 mm        |
| Box size                       | D06           |
| Polarity                       | ETN 3         |
| Terminal Type                  | EN taper post |
| Hold Down                      | B0            |
| Weights (subject of variation) | 58.20 kg      |
|                                |               |