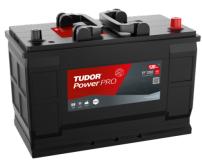

## PowerPRO TF1202

| Part number                    | TF1202        |
|--------------------------------|---------------|
| Technology                     | Flooded       |
| EAN/GTIN                       | 3661024055277 |
| Voltage                        | 12 V          |
| Capacity                       | 120.0 Ah      |
| CCA                            | 870 A         |
| Length                         | 349 mm        |
| Width                          | 175 mm        |
| Height                         | 235 mm        |
| Box size                       | D02           |
| Polarity                       | ETN 0         |
| Terminal Type                  | EN taper post |
| Hold Down                      | B1            |
| Weights (subject of variation) | 27.50 kg      |