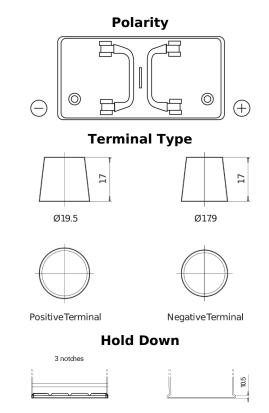

## PowerPRO TF1202

| Part number                    | TF1202        |
|--------------------------------|---------------|
| Technology                     | Flooded       |
| EAN/GTIN                       | 3661024055277 |
| Voltage                        | 12 V          |
| Capacity                       | 120.0 Ah      |
| CCA                            | 870 A         |
| Length                         | 349 mm        |
| Width                          | 175 mm        |
| Height                         | 235 mm        |
| Box size                       | D02           |
| Polarity                       | ETN 0         |
| Terminal Type                  | EN taper post |
| Hold Down                      | B1            |
| Weights (subject of variation) | 27.50 kg      |