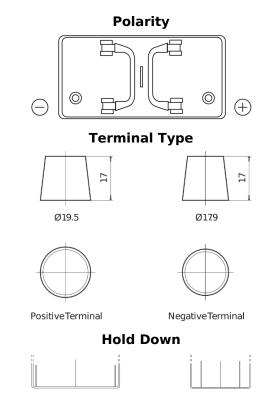

## **StartPRO TG1100**

| TC1100        |
|---------------|
| TG1100        |
| Flooded       |
| 3661024055376 |
| 12 V          |
| 110.0 Ah      |
| 750 A         |
| 349 mm        |
| 175 mm        |
| 235 mm        |
| D02           |
| ETN 0         |
| EN taper post |
| В0            |
| 25.40 kg      |
|               |