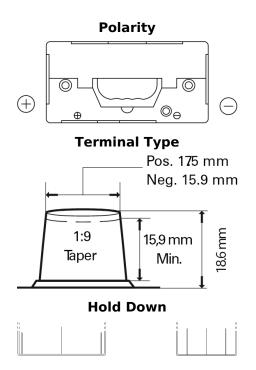

## **StartPRO TG110B**

| Part number                    | TG110B           |
|--------------------------------|------------------|
| Technology                     | Flooded          |
| EAN/GTIN                       | 3661024055567    |
| Voltage                        | 12 V             |
| Capacity                       | 110.0 Ah         |
| CCA                            | 950 A            |
| Length                         | 330 mm           |
| Width                          | 173 mm           |
| Height                         | 240 mm           |
| Box size                       | G31              |
| Polarity                       | ETN 9            |
| Terminal Type                  | SAE A taper post |
| Hold Down                      | В0               |
| Weights (subject of variation) | 25.90 kg         |