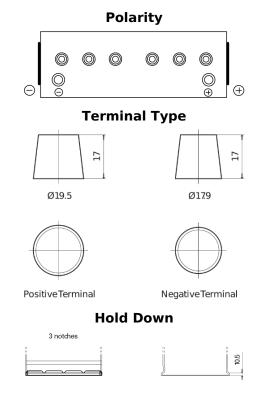

## StartPRO TG1402

| Part number                    | TG1402        |
|--------------------------------|---------------|
|                                |               |
| Technology                     | Flooded       |
| EAN/GTIN                       | 3661024055345 |
| Voltage                        | 12 V          |
| Capacity                       | 140.0 Ah      |
| CCA                            | 900 A         |
| Length                         | 508 mm        |
| Width                          | 175 mm        |
| Height                         | 205 mm        |
| Box size                       | ATM           |
| Polarity                       | ETN 0         |
| Terminal Type                  | EN taper post |
| Hold Down                      | B1            |
| Weights (subject of variation) | 33.80 kg      |