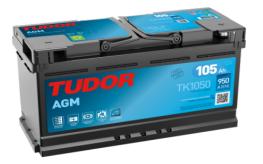

# **AGM TK1050**

| Part number         | TK1050        |
|---------------------|---------------|
| Technology          | AGM           |
| EAN/GTIN            | 3661024056519 |
| Voltage             | 12 V          |
| Capacity            | 105.0 Ah      |
| CCA                 | 950 A         |
| Length              | 392 mm        |
| Width               | 175 mm        |
| Height              | 190 mm        |
| Box size            | L06           |
| Polarity            | ETN 0         |
| Terminal Type       | EN taper post |
| Hold Down           | B13           |
| Weights (subject of | 29.00 kg      |
| variation)          |               |
|                     |               |