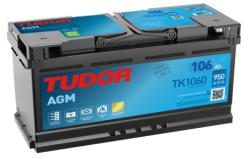

## **AGM TK1060**

| Part number                    | TK1060        |
|--------------------------------|---------------|
| Technology                     | AGM           |
| EAN/GTIN                       | 3661024057660 |
| Voltage                        | 12 V          |
| Capacity                       | 106.0 Ah      |
| CCA                            | 950 A         |
| Length                         | 392 mm        |
| Width                          | 175 mm        |
| Height                         | 190 mm        |
| Box size                       | L06           |
| Polarity                       | ETN 0         |
| Terminal Type                  | EN taper post |
| Hold Down                      | B13           |
| Weights (subject of variation) | 29.00 kg      |
| ,                              |               |