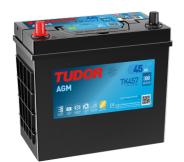

## **Batteries for Cars**

TIZ 4 5 7

| Part number                    | TK457          |
|--------------------------------|----------------|
| Technology                     | AGM            |
| EAN/GTIN                       | 3661024057745  |
| Voltage                        | 12 V           |
| Capacity                       | 45.0 Ah        |
| CCA                            | 380 A          |
| Length                         | 237 mm         |
| Width                          | 127 mm         |
| Height                         | 227 mm         |
| Box size                       | B24            |
| Polarity                       | ETN 1          |
| Terminal Type                  | JIS taper post |
| Hold Down                      | B0             |
| Weights (subject of variation) | 13.50 kg       |
|                                |                |