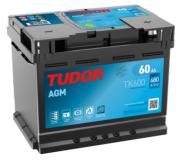

## **AGM TK600**

| Part number                    | TK600         |
|--------------------------------|---------------|
| Technology                     | AGM           |
| EAN/GTIN                       | 3661024056502 |
| Voltage                        | 12 V          |
| Capacity                       | 60.0 Ah       |
| CCA                            | 680 A         |
| Length                         | 242 mm        |
| Width                          | 175 mm        |
| Height                         | 190 mm        |
| Box size                       | L02           |
| Polarity                       | ETN 0         |
| Terminal Type                  | EN taper post |
| Hold Down                      | B13           |
| Weights (subject of variation) | 17.90 kg      |
|                                |               |