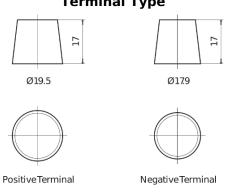

## **AGM TK700**

| Part number                    | TK700         |
|--------------------------------|---------------|
| Technology                     | AGM           |
| EAN/GTIN                       | 3661024055710 |
| Voltage                        | 12 V          |
| Capacity                       | 70.0 Ah       |
| CCA                            | 760 A         |
| Length                         | 278 mm        |
| Width                          | 175 mm        |
| Height                         | 190 mm        |
| Box size                       | L03           |
| Polarity                       | ETN 0         |
| Terminal Type                  | EN taper post |
| Hold Down                      | B13           |
| Weights (subject of variation) | 20.60 kg      |
|                                |               |