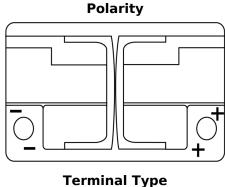

## **AGM TK700**

| Part number                    | TK700         |
|--------------------------------|---------------|
| Technology                     | AGM           |
| EAN/GTIN                       | 3661024055710 |
| Voltage                        | 12 V          |
| Capacity                       | 70.0 Ah       |
| CCA                            | 760 A         |
| Length                         | 278 mm        |
| Width                          | 175 mm        |
| Height                         | 190 mm        |
| Box size                       | L03           |
| Polarity                       | ETN 0         |
| Terminal Type                  | EN taper post |
| Hold Down                      | B13           |
| Weights (subject of variation) | 20.60 kg      |
|                                |               |