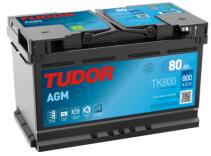

## **AGM TK800**

| Part number                    | TK800         |
|--------------------------------|---------------|
| Technology                     | AGM           |
| EAN/GTIN                       | 3661024055727 |
| Voltage                        | 12 V          |
| Capacity                       | 80.0 Ah       |
| CCA                            | 800 A         |
| Length                         | 315 mm        |
| Width                          | 175 mm        |
| Height                         | 190 mm        |
| Box size                       | L04           |
| Polarity                       | ETN 0         |
| Terminal Type                  | EN taper post |
| Hold Down                      | B13           |
| Weights (subject of variation) | 23.30 kg      |