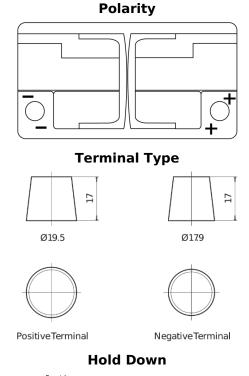

## **AGM TK800**

| Part number                    | TK800         |
|--------------------------------|---------------|
| Technology                     | AGM           |
| EAN/GTIN                       | 3661024055727 |
| Voltage                        | 12 V          |
| Capacity                       | 80.0 Ah       |
| CCA                            | 800 A         |
| Length                         | 315 mm        |
| Width                          | 175 mm        |
| Height                         | 190 mm        |
| Box size                       | L04           |
| Polarity                       | ETN 0         |
| Terminal Type                  | EN taper post |
| Hold Down                      | B13           |
| Weights (subject of variation) | 23.30 kg      |

5 notches

Design, features and specifications are subject to change without notice. We disclaim any representation or warranty, express or implied, concerning the data or recommendations, and in no event shall be liable for any loss or damage claimed to have arisen as a result. Some products may not be available in your local market.