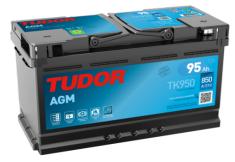

## **AGM TK950**

| Part number                    | TK950         |
|--------------------------------|---------------|
| Technology                     | AGM           |
| EAN/GTIN                       | 3661024055741 |
| Voltage                        | 12 V          |
| Capacity                       | 95.0 Ah       |
| CCA                            | 850 A         |
| Length                         | 353 mm        |
| Width                          | 175 mm        |
| Height                         | 190 mm        |
| Box size                       | L05           |
| Polarity                       | ETN 0         |
| Terminal Type                  | EN taper post |
| Hold Down                      | B13           |
| Weights (subject of variation) | 26.10 kg      |
|                                |               |