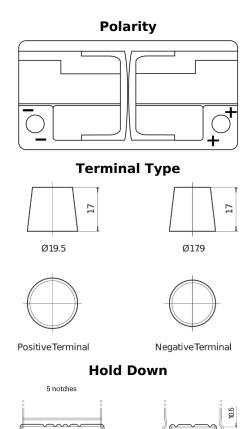

## **AGM TK950**

| Part number                    | TK950         |
|--------------------------------|---------------|
| Technology                     | AGM           |
| EAN/GTIN                       | 3661024055741 |
| Voltage                        | 12 V          |
| Capacity                       | 95.0 Ah       |
| CCA                            | 850 A         |
| Length                         | 353 mm        |
| Width                          | 175 mm        |
| Height                         | 190 mm        |
| Box size                       | L05           |
| Polarity                       | ETN 0         |
| Terminal Type                  | EN taper post |
| Hold Down                      | B13           |
| Weights (subject of variation) | 26.10 kg      |
|                                |               |