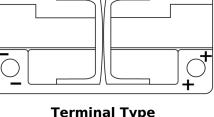

## **AGM TK960**

| Part number                    | ТК960         |
|--------------------------------|---------------|
| Technology                     | AGM           |
| EAN/GTIN                       | 3661024057653 |
| Voltage                        | 12 V          |
| Capacity                       | 96.0 Ah       |
| CCA                            | 850 A         |
| Length                         | 353 mm        |
| Width                          | 175 mm        |
| Height                         | 190 mm        |
| Box size                       | L05           |
| Polarity                       | ETN 0         |
| Terminal Type                  | EN taper post |
| Hold Down                      | B13           |
| Weights (subject of variation) | 26.10 kg      |

#### **Terminal Type**

Ø19.5