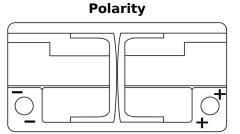

## **EFB TL1000**

| Part number                    | TL1000        |
|--------------------------------|---------------|
| Technology                     | EFB           |
| EAN/GTIN                       | 3661024057134 |
| Voltage                        | 12 V          |
| Capacity                       | 100.0 Ah      |
| CCA                            | 900 A         |
| Length                         | 353 mm        |
| Width                          | 175 mm        |
| Height                         | 190 mm        |
| Box size                       | L05           |
| Polarity                       | ETN 0         |
| Terminal Type                  | EN taper post |
| Hold Down                      | B13           |
| Weights (subject of variation) | 25.50 kg      |
|                                |               |