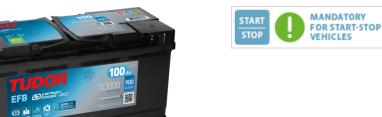

# TUDOR

RECOMMENDED

FOR HIGH ELECTRICAL NEEDS

### **Batteries for Cars**

## **EFB TL1000**

| Part number                    | TL1000        |
|--------------------------------|---------------|
| Technology                     | EFB           |
| EAN/GTIN                       | 3661024057134 |
| Voltage                        | 12 V          |
| Capacity                       | 100.0 Ah      |
| CCA                            | 900 A         |
| Length                         | 353 mm        |
| Width                          | 175 mm        |
| Height                         | 190 mm        |
| Box size                       | L05           |
| Polarity                       | ETN 0         |
| Terminal Type                  | EN taper post |
| Hold Down                      | B13           |
| Weights (subject of variation) | 25.50 kg      |
|                                |               |