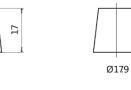

|
|--------------------------------|---------------|
| Technology                     | EFB           |
| EAN/GTIN                       | 3661024057134 |
| Voltage                        | 12 V          |
| Capacity                       | 100.0 Ah      |
| CCA                            | 900 A         |
| Length                         | 353 mm        |
| Width                          | 175 mm        |
| Height                         | 190 mm        |
| Box size                       | L05           |
| Polarity                       | ETN 0         |
| Terminal Type                  | EN taper post |
| Hold Down                      | B13           |
| Weights (subject of variation) | 25.50 kg      |
|                                |               |



### **Terminal Type**





PositiveTerminal

Ø19.5

NegativeTerminal

17

#### Hold Down



Design, features and specifications are subject to change without notice. We disclaim any representation or warranty, express or implied, concerning the data or recommendations, and in no event shall be liable for any loss or damage claimed to have arisen as a result. Some products may not be available in your local market.