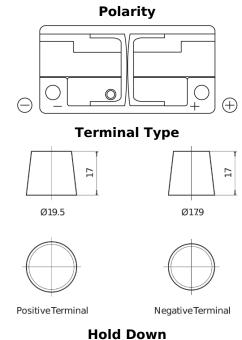

## **EFB TL1050**

| Part number                    | TL1050        |
|--------------------------------|---------------|
| Technology                     | EFB           |
| EAN/GTIN                       | 3661024057097 |
| Voltage                        | 12 V          |
| Capacity                       | 105.0 Ah      |
| CCA                            | 950 A         |
| Length                         | 392 mm        |
| Width                          | 175 mm        |
| Height                         | 190 mm        |
| Box size                       | L06           |
| Polarity                       | ETN 0         |
| Terminal Type                  | EN taper post |
| Hold Down                      | B13           |
| Weights (subject of variation) | 27.20 kg      |

## Hold Down 5 notches

~~~

Design, features and specifications are subject to change without notice. We disclaim any representation or warranty, express or implied, concerning the data or recommendations, and in no event shall be liable for any loss or damage claimed to have arisen as a result. Some products may not be available in your local market.