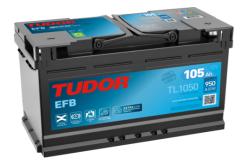

## **EFB TL1050**

| Part number                    | TL1050        |
|--------------------------------|---------------|
| Technology                     | EFB           |
| EAN/GTIN                       | 3661024057097 |
| Voltage                        | 12 V          |
| Capacity                       | 105.0 Ah      |
| CCA                            | 950 A         |
| Length                         | 392 mm        |
| Width                          | 175 mm        |
| Height                         | 190 mm        |
| Box size                       | L06           |
| Polarity                       | ETN 0         |
| Terminal Type                  | EN taper post |
| Hold Down                      | B13           |
| Weights (subject of variation) | 27.20 kg      |