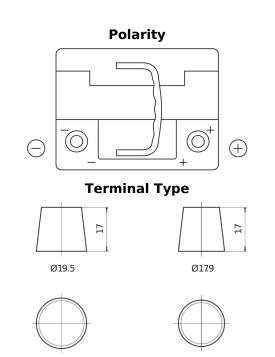

## **EFB TL550**

| Part number                    | TL550         |
|--------------------------------|---------------|
| Technology                     | EFB           |
| EAN/GTIN                       | 3661024056670 |
| Voltage                        | 12 V          |
| Capacity                       | 55.0 Ah       |
| CCA                            | 540 A         |
| Length                         | 207 mm        |
| Width                          | 175 mm        |
| Height                         | 190 mm        |
| Box size                       | L01           |
| Polarity                       | ETN 0         |
| Terminal Type                  | EN taper post |
| Hold Down                      | B13           |
| Weights (subject of variation) | 14.10 kg      |

## **Hold Down**

NegativeTerminal

PositiveTerminal

Design, features and specifications are subject to change without notice. We disclaim any representation or warranty, express or implied, concerning the data or recommendations, and in no event shall be liable for any loss or damage claimed to have arisen as a result. Some products may not be available in your local market.