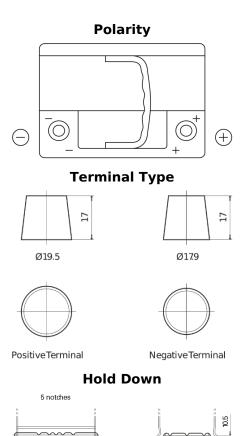

## **Batteries for Cars**

EFB TL600

| Part number                    | TL600         |
|--------------------------------|---------------|
| Technology                     | EFB           |
| EAN/GTIN                       | 3661024055680 |
| Voltage                        | 12 V          |
| Capacity                       | 60.0 Ah       |
| CCA                            | 640 A         |
| Length                         | 242 mm        |
| Width                          | 175 mm        |
| Height                         | 190 mm        |
| Box size                       | L02           |
| Polarity                       | ETN 0         |
| Terminal Type                  | EN taper post |
| Hold Down                      | B13           |
| Weights (subject of variation) | 17.00 kg      |
|                                |               |