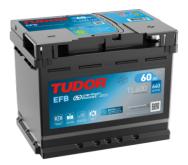

## **Batteries for Cars**

EFB TL600

| Part number                    | TL600         |
|--------------------------------|---------------|
| Technology                     | EFB           |
| EAN/GTIN                       | 3661024055680 |
| Voltage                        | 12 V          |
| Capacity                       | 60.0 Ah       |
| CCA                            | 640 A         |
| Length                         | 242 mm        |
| Width                          | 175 mm        |
| Height                         | 190 mm        |
| Box size                       | L02           |
| Polarity                       | ETN 0         |
| Terminal Type                  | EN taper post |
| Hold Down                      | B13           |
| Weights (subject of variation) | 17.00 kg      |
|                                |               |