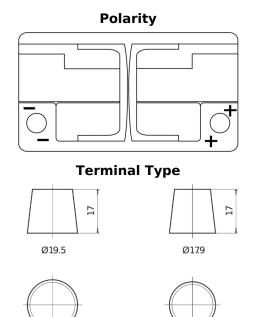

## **EFB TL652**

| Part number                    | TL652         |
|--------------------------------|---------------|
| Technology                     | EFB           |
| EAN/GTIN                       | 3661024056533 |
| Voltage                        | 12 V          |
| Capacity                       | 65.0 Ah       |
| CCA                            | 650 A         |
| Length                         | 278 mm        |
| Width                          | 175 mm        |
| Height                         | 175 mm        |
| Box size                       | LB3           |
| Polarity                       | ETN 0         |
| Terminal Type                  | EN taper post |
| Hold Down                      | B13           |
| Weights (subject of variation) | 16.20 kg      |

## **Hold Down**

NegativeTerminal

PositiveTerminal

Design, features and specifications are subject to change without notice. We disclaim any representation or warranty, express or implied, concerning the data or recommendations, and in no event shall be liable for any loss or damage claimed to have arisen as a result. Some products may not be available in your local market.