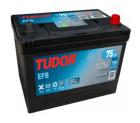

## **EFB TL754**

| Part number                    | TL754         |
|--------------------------------|---------------|
| Technology                     | EFB           |
| EAN/GTIN                       | 3661024057479 |
| Voltage                        | 12 V          |
| Capacity                       | 75.0 Ah       |
| CCA                            | 750 A         |
| Length                         | 260 mm        |
| Width                          | 173 mm        |
| Height                         | 222 mm        |
| Box size                       | D26           |
| Polarity                       | ETN 0         |
| Terminal Type                  | EN taper post |
| Hold Down                      | В0            |
| Weights (subject of variation) | 19.00 kg      |