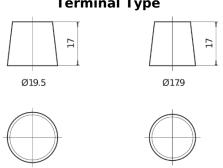

## **EFB TL754**

| Part number                    | TL754         |
|--------------------------------|---------------|
| Technology                     | EFB           |
| EAN/GTIN                       | 3661024057479 |
| Voltage                        | 12 V          |
| Capacity                       | 75.0 Ah       |
| CCA                            | 750 A         |
| Length                         | 260 mm        |
| Width                          | 173 mm        |
| Height                         | 222 mm        |
| Box size                       | D26           |
| Polarity                       | ETN 0         |
| Terminal Type                  | EN taper post |
| Hold Down                      | В0            |
| Weights (subject of variation) | 19.00 kg      |

## Polarity Terminal Type

Design, features and specifications are subject to change without notice. We disclaim any representation or warranty, express or implied, concerning the data or recommendations, and in no event shall be liable for any loss or damage claimed to have arisen as a result. Some products may not be available in your local market.