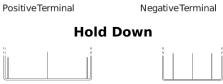

## **EFB TL754**

| Part number                    | TL754         |
|--------------------------------|---------------|
| Technology                     | EFB           |
| EAN/GTIN                       | 3661024057479 |
| Voltage                        | 12 V          |
| Capacity                       | 75.0 Ah       |
| CCA                            | 750 A         |
| Length                         | 260 mm        |
| Width                          | 173 mm        |
| Height                         | 222 mm        |
| Box size                       | D26           |
| Polarity                       | ETN 0         |
| Terminal Type                  | EN taper post |
| Hold Down                      | В0            |
| Weights (subject of variation) | 19.00 kg      |