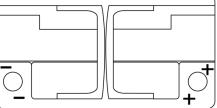

**



## EFB TL800





| Part number                    | TL800         |
|--------------------------------|---------------|
| Technology                     | EFB           |
| EAN/GTIN                       | 3661024055703 |
| Voltage                        | 12 V          |
| Capacity                       | 80.0 Ah       |
| CCA                            | 800 A         |
| Length                         | 315 mm        |
| Width                          | 175 mm        |
| Height                         | 190 mm        |
| Box size                       | L04           |
| Polarity                       | ETN 0         |
| Terminal Type                  | EN taper post |
| Hold Down                      | B13           |
| Weights (subject of variation) | 22.10 kg      |

Polarity



## **Terminal Type**





Ø17.9

17

PositiveTerminal

NegativeTerminal

**Hold Down** 



Design, features and specifications are subject to change without notice. We disclaim any representation or warranty, express or implied, concerning the data or recommendations, and in no event shall be liable for any loss or damage claimed to have arisen as a result. Some products may not be available in your local market.