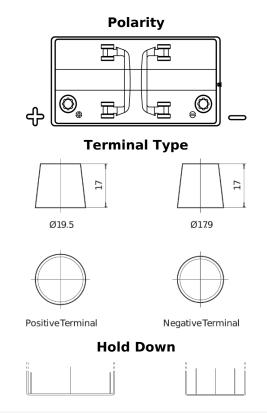

## **Product overview**

Batteries for Marine and Leisure

| Part number                    | TR550         |
|--------------------------------|---------------|
| Technology                     | Flooded       |
| EAN/GTIN                       | 3661024055987 |
| Voltage                        | 12 V          |
| Capacity                       | 115.0 Ah      |
| CCA                            | 760 A         |
| Watt hour                      | 550 Wh        |
| Length                         | 349 mm        |
| Width                          | 175 mm        |
| Height                         | 235 mm        |
| Box size                       | D02           |
| Polarity                       | ETN 1         |
| Terminal Type                  | EN taper post |
| Hold Down                      | В0            |
| Weights (subject of variation) | 27.80 kg      |