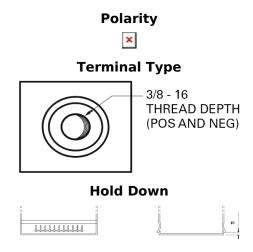

## Maxxima TX900

| Part number         | TX900           |
|---------------------|-----------------|
| Technology          | AGM             |
| EAN/GTIN            | 3661024056588   |
| Voltage             | 12 V            |
| Capacity            | 50.0 Ah         |
| CCA                 | 800 A           |
| Length              | 260 mm          |
| Width               | 173 mm          |
| Height              | 206 mm          |
| Box size            | G34             |
| Polarity            | ETN 9           |
| Terminal Type       | SAE S 3/8" side |
|                     | Terminal        |
| Hold Down           | B7              |
| Weights (subject of | 17.90 kg        |
| variation)          |                 |