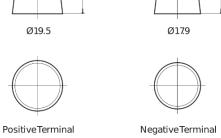

|
|--------------------------------|---------------|
| Technology                     | EFB           |
| EAN/GTIN                       | 3661024057592 |
| Voltage                        | 12 V          |
| Capacity                       | 70.0 Ah       |
| CCA                            | 760 A         |
| Watt hour                      | 600 Wh        |
| Length                         | 278 mm        |
| Width                          | 175 mm        |
| Height                         | 190 mm        |
| Box size                       | L03           |
| Polarity                       | ETN 0         |
| Terminal Type                  | EN taper post |
| Hold Down                      | B13           |
| Weights (subject of variation) | 19.30 kg      |

## Polarity Terminal Type



## **Hold Down**



Design, features and specifications are subject to change without notice. We disclaim any representation or warranty, express or implied, concerning the data or recommendations, and in no event shall be liable for any loss or damage claimed to have arisen as a result. Some products may not be available in your local market.