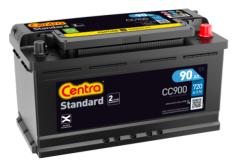

## **Standard CC900**

| Part number                    | CC900         |
|--------------------------------|---------------|
| Technology                     | Flooded       |
| EAN/GTIN                       | 3661024014830 |
| Voltage                        | 12 V          |
| Capacity                       | 90.0 Ah       |
| CCA                            | 720 A         |
| Length                         | 353 mm        |
| Width                          | 175 mm        |
| Height                         | 190 mm        |
| Box size                       | L05           |
| Polarity                       | ETN 0         |
| Terminal Type                  | EN taper post |
| Hold Down                      | B13           |
| Weights (subject of variation) | 20.50 kg      |