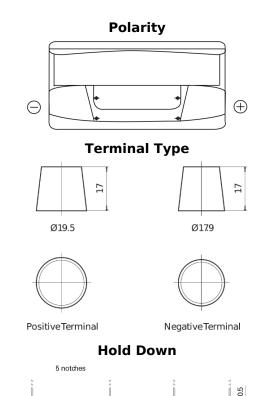

## **Standard CC900**

| Part number                    | CC900         |
|--------------------------------|---------------|
| Technology                     | Flooded       |
| EAN/GTIN                       | 3661024014830 |
| Voltage                        | 12 V          |
| Capacity                       | 90.0 Ah       |
| CCA                            | 720 A         |
| Length                         | 353 mm        |
| Width                          | 175 mm        |
| Height                         | 190 mm        |
| Box size                       | L05           |
| Polarity                       | ETN 0         |
| Terminal Type                  | EN taper post |
| Hold Down                      | B13           |
| Weights (subject of variation) | 20.50 kg      |