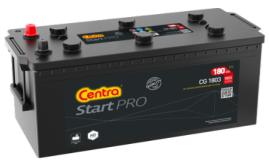

## StartPRO CG1803

| Part number                    | CG1803        |
|--------------------------------|---------------|
| Technology                     | Flooded       |
| EAN/GTIN                       | 3661024015448 |
| Voltage                        | 12 V          |
| Capacity                       | 180.0 Ah      |
| CCA                            | 1000 A        |
| Length                         | 513 mm        |
| Width                          | 223 mm        |
| Height                         | 223 mm        |
| Box size                       | D05           |
| Polarity                       | ETN 3         |
| Terminal Type                  | EN taper post |
| Hold Down                      | В0            |
| Weights (subject of variation) | 42.80 kg      |