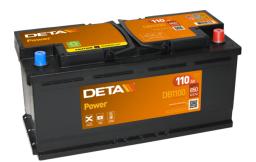

## **Power DB1100**

| Part number                    | DB1100        | Polarity         |
|--------------------------------|---------------|------------------|
| Technology                     | Flooded       |                  |
| EAN/GTIN                       | 3661024026239 |                  |
| Voltage                        | 12 V          |                  |
| Capacity                       | 110.0 Ah      |                  |
| CCA                            | 850 A         | Terminal Ty      |
| Length                         | 392 mm        |                  |
| Width                          | 175 mm        | 17               |
| Height                         | 190 mm        |                  |
| Box size                       | L06           | Ø19.5            |
| Polarity                       | ETN 0         | 4                |
| Terminal Type                  | EN taper post |                  |
| Hold Down                      | B13           |                  |
| Weights (subject of variation) | 26.30 kg      | PositiveTerminal |
| variation                      |               | Hold Dow         |