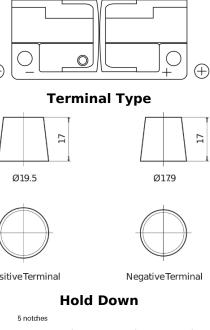

## **Power DB1100**

| Part number                    | DB1100        | Polarity         |
|--------------------------------|---------------|------------------|
| Technology                     | Flooded       |                  |
| EAN/GTIN                       | 3661024026239 |                  |
| Voltage                        | 12 V          |                  |
| Capacity                       | 110.0 Ah      |                  |
| CCA                            | 850 A         | Terminal Ty      |
| Length                         | 392 mm        |                  |
| Width                          | 175 mm        | 17               |
| Height                         | 190 mm        |                  |
| Box size                       | L06           | Ø19.5            |
| Polarity                       | ETN 0         | 4                |
| Terminal Type                  | EN taper post |                  |
| Hold Down                      | B13           |                  |
| Weights (subject of variation) | 26.30 kg      | PositiveTerminal |
| variation                      |               | Hold Dow         |