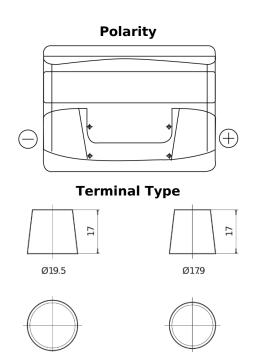

## Power DB442

| Part number                    | DB442         |
|--------------------------------|---------------|
| Technology                     | Flooded       |
| EAN/GTIN                       | 3661024024600 |
| Voltage                        | 12 V          |
| Capacity                       | 44.0 Ah       |
| CCA                            | 420 A         |
| Length                         | 207 mm        |
| Width                          | 175 mm        |
| Height                         | 175 mm        |
| Box size                       | LB1           |
| Polarity                       | ETN 0         |
| Terminal Type                  | EN taper post |
| Hold Down                      | B13           |
| Weights (subject of variation) | 10.60 kg      |

## **Hold Down**

PositiveTerminal

NegativeTerminal

Design, features and specifications are subject to change without notice. We disclaim any representation or warranty, express or implied, concerning the data or recommendations, and in no event shall be liable for any loss or damage claimed to have arisen as a result. Some products may not be available in your local market.