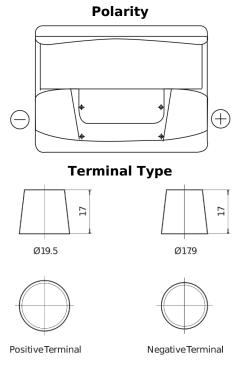

## Power DB602

| Part number                    | DB602         |
|--------------------------------|---------------|
| Technology                     | Flooded       |
| EAN/GTIN                       | 3661024024631 |
| Voltage                        | 12 V          |
| Capacity                       | 60.0 Ah       |
| CCA                            | 540 A         |
| Length                         | 242 mm        |
| Width                          | 175 mm        |
| Height                         | 175 mm        |
| Box size                       | LB2           |
| Polarity                       | ETN 0         |
| Terminal Type                  | EN taper post |
| Hold Down                      | B13           |
| Weights (subject of variation) | 12.90 kg      |