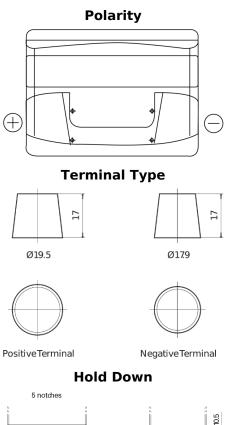

## **Power DB621**

| Part number                    | DB621         |
|--------------------------------|---------------|
| Technology                     | Flooded       |
| EAN/GTIN                       | 3661024024549 |
| Voltage                        | 12 V          |
| Capacity                       | 62.0 Ah       |
| CCA                            | 540 A         |
| Length                         | 242 mm        |
| Width                          | 175 mm        |
| Height                         | 190 mm        |
| Box size                       | L02           |
| Polarity                       | ETN 1         |
| Terminal Type                  | EN taper post |
| Hold Down                      | B13           |
| Weights (subject of variation) | 14.20 kg      |
|                                |               |