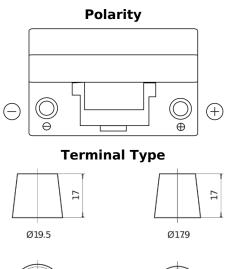

## Power DB704

| Part number                    | DB704         |
|--------------------------------|---------------|
| Technology                     | Flooded       |
| EAN/GTIN                       | 3661024024433 |
| Voltage                        | 12 V          |
| Capacity                       | 70.0 Ah       |
| CCA                            | 540 A         |
| Length                         | 270 mm        |
| Width                          | 173 mm        |
| Height                         | 222 mm        |
| Box size                       | D26           |
| Polarity                       | ETN 0         |
| Terminal Type                  | EN taper post |
| Hold Down                      | Korean B1+B6  |
| Weights (subject of variation) | 16.10 kg      |