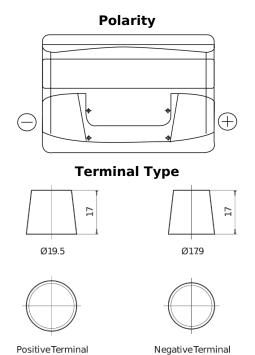

## Power DB740

| Part number                    | DB740         |
|--------------------------------|---------------|
| Technology                     | Flooded       |
| EAN/GTIN                       | 3661024024556 |
| Voltage                        | 12 V          |
| Capacity                       | 74.0 Ah       |
| CCA                            | 680 A         |
| Length                         | 278 mm        |
| Width                          | 175 mm        |
| Height                         | 190 mm        |
| Box size                       | L03           |
| Polarity                       | ETN 0         |
| Terminal Type                  | EN taper post |
| Hold Down                      | B13           |
| Weights (subject of variation) | 16.60 kg      |