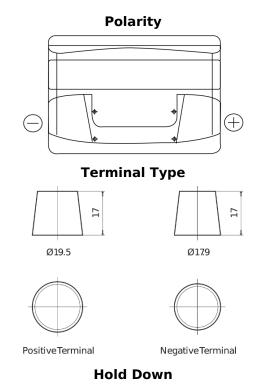

## Power DB800

| Part number                    | DB800         |
|--------------------------------|---------------|
| Technology                     | Flooded       |
| EAN/GTIN                       | 3661024026246 |
| Voltage                        | 12 V          |
| Capacity                       | 80.0 Ah       |
| CCA                            | 640 A         |
| Length                         | 315 mm        |
| Width                          | 175 mm        |
| Height                         | 190 mm        |
| Box size                       | L04           |
| Polarity                       | ETN 0         |
| Terminal Type                  | EN taper post |
| Hold Down                      | B13           |
| Weights (subject of variation) | 19.00 kg      |