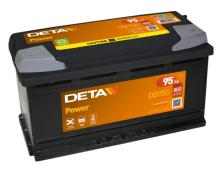

## Power DB950

| Part number                    | DB950         |
|--------------------------------|---------------|
| Technology                     | Flooded       |
| EAN/GTIN                       | 3661024024587 |
| Voltage                        | 12 V          |
| Capacity                       | 95.0 Ah       |
| CCA                            | 800 A         |
| Length                         | 353 mm        |
| Width                          | 175 mm        |
| Height                         | 190 mm        |
| Box size                       | L05           |
| Polarity                       | ETN 0         |
| Terminal Type                  | EN taper post |
| Hold Down                      | B13           |
| Weights (subject of variation) | 21.60 kg      |