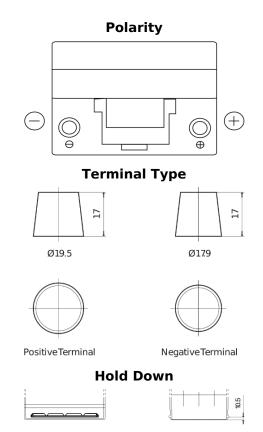

## **Power DB954**

| Part number                    | DB954         |
|--------------------------------|---------------|
| Technology                     | Flooded       |
| EAN/GTIN                       | 3661024024457 |
| Voltage                        | 12 V          |
| Capacity                       | 95.0 Ah       |
| CCA                            | 760 A         |
| Length                         | 306 mm        |
| Width                          | 173 mm        |
| Height                         | 222 mm        |
| Box size                       | D31           |
| Polarity                       | ETN 0         |
| Terminal Type                  | EN taper post |
| Hold Down                      | Korean B1     |
| Weights (subject of variation) | 20.60 kg      |