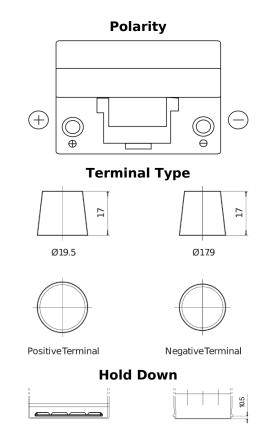

## Power DB955

| Part number                    | DB955         |
|--------------------------------|---------------|
| Technology                     | Flooded       |
| EAN/GTIN                       | 3661024024464 |
| Voltage                        | 12 V          |
| Capacity                       | 95.0 Ah       |
| CCA                            | 760 A         |
| Length                         | 306 mm        |
| Width                          | 173 mm        |
| Height                         | 222 mm        |
| Box size                       | D31           |
| Polarity                       | ETN 1         |
| Terminal Type                  | EN taper post |
| Hold Down                      | Korean B1     |
| Weights (subject of variation) | 20.60 kg      |