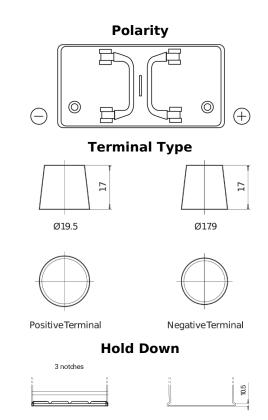

## StartPRO DG1102

| Part number                    | DG1102        |
|--------------------------------|---------------|
| Technology                     | Flooded       |
| EAN/GTIN                       | 3661024025393 |
| Voltage                        | 12 V          |
| Capacity                       | 110.0 Ah      |
| CCA                            | 750 A         |
| Length                         | 349 mm        |
| Width                          | 175 mm        |
| Height                         | 235 mm        |
| Box size                       | D02           |
| Polarity                       | ETN 0         |
| Terminal Type                  | EN taper post |
| Hold Down                      | B1            |
| Weights (subject of variation) | 25.40 kg      |