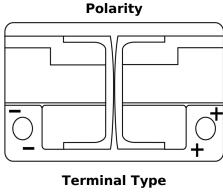

## **AGM DK720**

| Part number                    | DK720         |
|--------------------------------|---------------|
| Technology                     | AGM           |
| EAN/GTIN                       | 3661024027120 |
| Voltage                        | 12 V          |
| Capacity                       | 72.0 Ah       |
| CCA                            | 760 A         |
| Length                         | 278 mm        |
| Width                          | 175 mm        |
| Height                         | 190 mm        |
| Box size                       | L03           |
| Polarity                       | ETN 0         |
| Terminal Type                  | EN taper post |
| Hold Down                      | B13           |
| Weights (subject of variation) | 20.60 kg      |