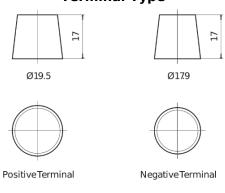

## **AGM DK720**

| Part number                    | DK720         |
|--------------------------------|---------------|
| Technology                     | AGM           |
| EAN/GTIN                       | 3661024027120 |
| Voltage                        | 12 V          |
| Capacity                       | 72.0 Ah       |
| CCA                            | 760 A         |
| Length                         | 278 mm        |
| Width                          | 175 mm        |
| Height                         | 190 mm        |
| Box size                       | L03           |
| Polarity                       | ETN 0         |
| Terminal Type                  | EN taper post |
| Hold Down                      | B13           |
| Weights (subject of variation) | 20.60 kg      |