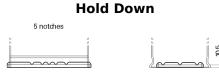

## **AGM DK720**

| Part number                    | DK720         |
|--------------------------------|---------------|
| Technology                     | AGM           |
| EAN/GTIN                       | 3661024027120 |
| Voltage                        | 12 V          |
| Capacity                       | 72.0 Ah       |
| CCA                            | 760 A         |
| Length                         | 278 mm        |
| Width                          | 175 mm        |
| Height                         | 190 mm        |
| Box size                       | L03           |
| Polarity                       | ETN 0         |
| Terminal Type                  | EN taper post |
| Hold Down                      | B13           |
| Weights (subject of variation) | 20.60 kg      |