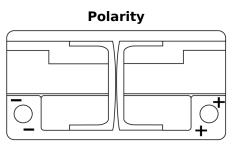

## **Batteries for Cars**

| Part number | DK960         |  |
|-------------|---------------|--|
| Technology  | AGM           |  |
|             | 2661024027144 |  |

| EAN/GTIN            | 3661024027144 |
|---------------------|---------------|
| Voltage             | 12 V          |
| Capacity            | 96.0 Ah       |
| CCA                 | 850 A         |
| Length              | 353 mm        |
| Width               | 175 mm        |
| Height              | 190 mm        |
| Box size            | L05           |
| Polarity            | ETN 0         |
| Terminal Type       | EN taper post |
| Hold Down           | B13           |
| Weights (subject of | 26.10 kg      |
| variation)          |               |

## **Terminal Type**

17

PositiveTerminal

Ø19.5

NegativeTerminal

Ø17.9

17

**Hold Down** 