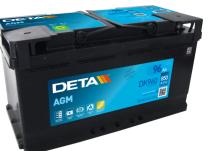

## **Batteries for Cars**

| Part number | DK960         |  |
|-------------|---------------|--|
| Technology  | AGM           |  |
|             | 2661024027144 |  |

| EAN/GTIN            | 3661024027144 |
|---------------------|---------------|
| Voltage             | 12 V          |
| Capacity            | 96.0 Ah       |
| CCA                 | 850 A         |
| Length              | 353 mm        |
| Width               | 175 mm        |
| Height              | 190 mm        |
| Box size            | L05           |
| Polarity            | ETN 0         |
| Terminal Type       | EN taper post |
| Hold Down           | B13           |
| Weights (subject of | 26.10 kg      |
| variation)          |               |

**AGM DK960**