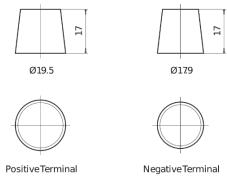

| Part number                    | DL1000        |
|--------------------------------|---------------|
| Technology                     | EFB           |
| EAN/GTIN                       | 3661024026888 |
| Voltage                        | 12 V          |
| Capacity                       | 100.0 Ah      |
| CCA                            | 900 A         |
| Length                         | 353 mm        |
| Width                          | 175 mm        |
| Height                         | 190 mm        |
| Box size                       | L05           |
| Polarity                       | ETN 0         |
| Terminal Type                  | EN taper post |
| Hold Down                      | B13           |
| Weights (subject of variation) | 25.50 kg      |

## Polarity Terminal Type



## **Hold Down**



Design, features and specifications are subject to change without notice. We disclaim any representation or warranty, express or implied, concerning the data or recommendations, and in no event shall be liable for any loss or damage claimed to have arisen as a result. Some products may not be available in your local market.