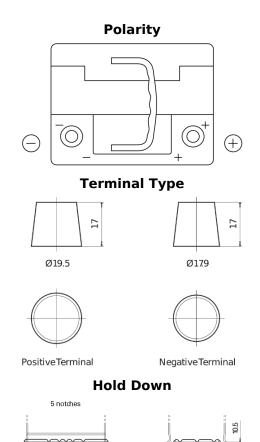

## EFB DL550

| EFB COLUMN |  |
|------------|--|
|            |  |

| Part number         | DL550         |
|---------------------|---------------|
| Technology          | EFB           |
| EAN/GTIN            | 3661024026444 |
| Voltage             | 12 V          |
| Capacity            | 55.0 Ah       |
| CCA                 | 540 A         |
| Length              | 207 mm        |
| Width               | 175 mm        |
| Height              | 190 mm        |
| Box size            | L01           |
| Polarity            | ETN 0         |
| Terminal Type       | EN taper post |
| Hold Down           | B13           |
| Weights (subject of | 14.10 kg      |
| variation)          |               |